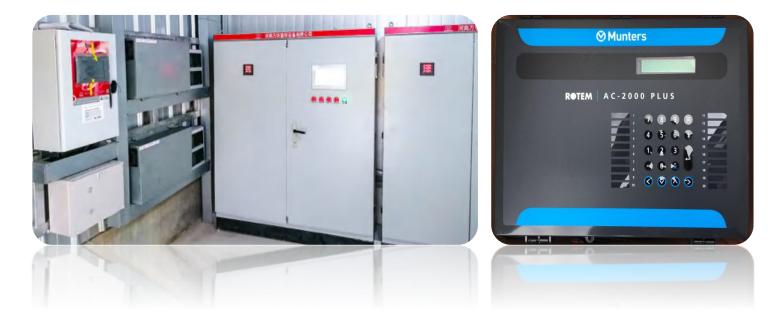

More Tech, More Fert

AUTOMATIC EGG COLLECTION SYSTEM

More Tech, More Fert

AUTOMATIC MANURE REMOVE SYSTEM

Е

More Tech, More Fert

**CONTROL SYSTEM** 

G