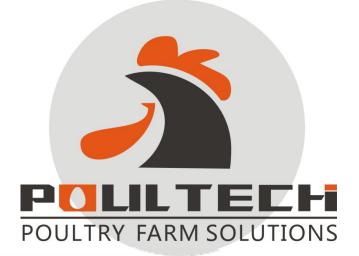

TechPro Layer Breeder Cage System -More Tech, More Fert-

Poul Tech Machinery is a professional factory of poultry equipment manufacturer in China, TechPro series layer breeder cage system is one of our mainly products. With the exquisite technique, TechPro layer breeder cage equipment create a harmonious living environment which ensures a higher fertilization rate for layer breeders.

Our professional layer breeder cage system is with a high stocking capacity, ensures both density and space required for layer breeders.

| Type No.     | Tiers | Dimension/ Section | (Female/Male)/tier | (Female/Male)/set | Floor Space/Bird |
|--------------|-------|--------------------|--------------------|-------------------|------------------|
| TechPro 3600 | 3     | 3600*1250*800      | 70/10              | 210/30            | 562.5 sq.cm      |
| TechPro 3600 | 4     | 3600*1250*800      | 70/10              | 280/40            | 562.5 sq.cm      |
| TechPro 3600 | 6     | 3600*1250*800      | 70/10              | 420/60            | 562.5 sq.cm      |