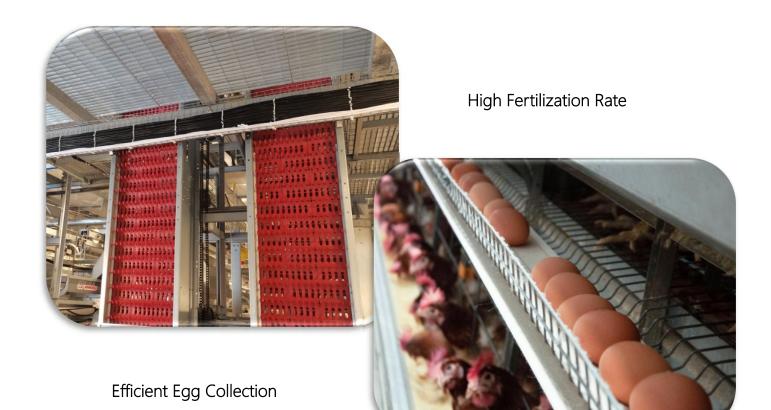

More Tech, More Fert

AUTOMATIC EGG COLLECTION SYSTEM

More Tech, More Fert

AUTOMATIC MANURE REMOVE SYSTEM

Е

More Tech, More Fert

**CONTROL SYSTEM** 

G

TechPro Layer Breeder Cage System -More Tech, More Fert-

Poul Tech Machinery is a professional factory of poultry equipment manufacturer in China, TechPro series layer breeder cage system is one of our mainly products. With the exquisite technique, TechPro layer breeder cage equipment create a harmonious living environment which ensures a higher fertilization rate for layer breeders.