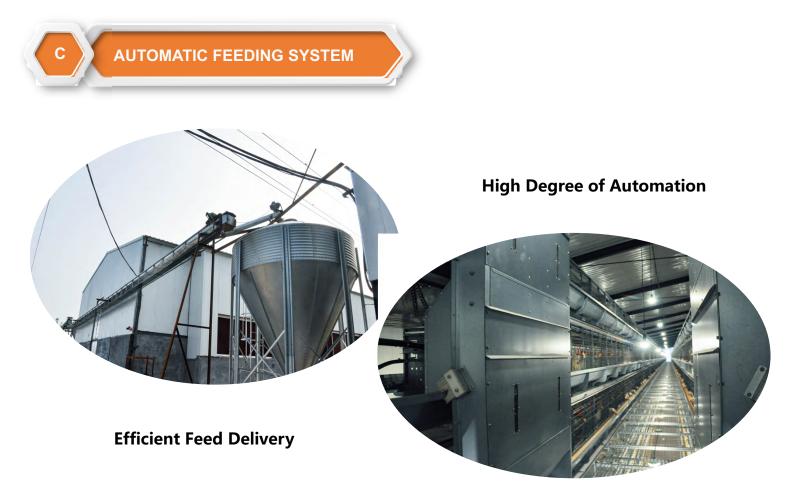

## AUTOMATIC DRINKING SYSTEM

There are 12 nipple drinkers for each cage sections on the PVC pipes. Each nipple drinkers are equipped with drip cups to prevent water from dropping on chickens and on manure belts, to ensure a better living environment.

Water regulator is located on each tier of the cage. It supplies the water from the water line to the pipes through reservoirs with the proper pressure. The filters and the medicator (DOSATRON of France) are used to clean the water and keep health of all chickens.