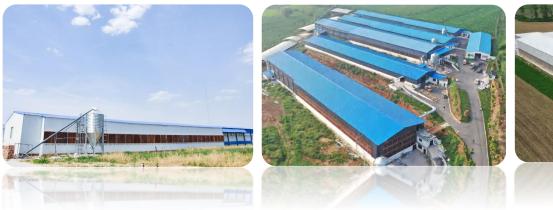

TechPro Layer Breeder Cage System -More Tech, More Fert-

Poul Tech Machinery is a professional factory of poultry equipment manufacturer in China, TechPro series layer breeder cage system is one of our mainly products. With the exquisite technique, TechPro layer breeder cage equipment create a harmonious living environment which ensures a higher fertilization rate for layer breeders.