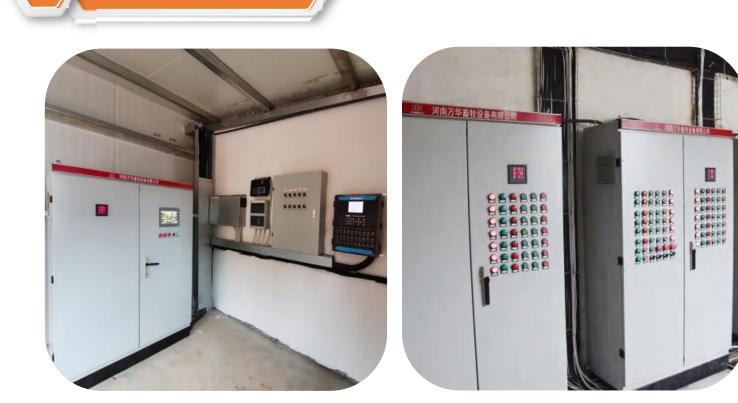

More Tech, More Fert

AUTOMATIC EGG COLLECTION SYSTEM

More Tech, More Fert

AUTOMATIC MANURE REMOVE SYSTEM

Е

More Tech, More Fert

**CONTROL SYSTEM** 

G