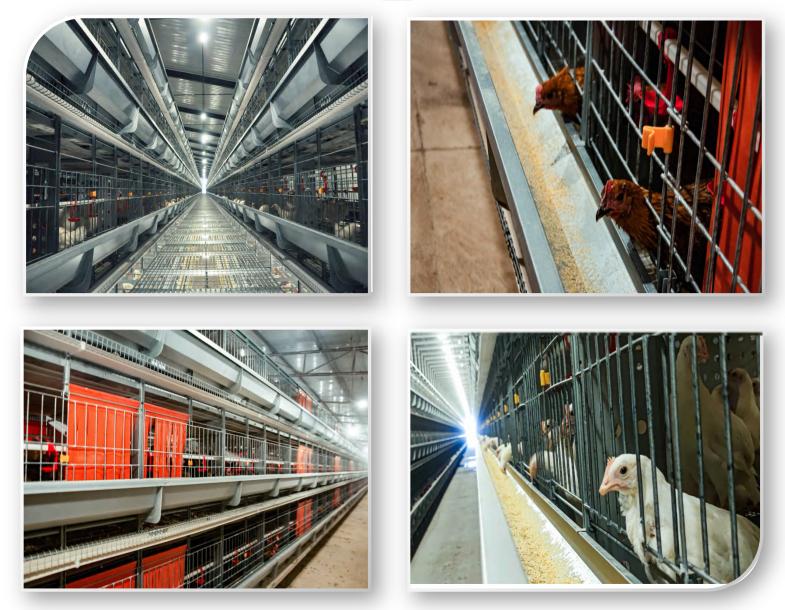

TechPro Layer Breeder Cage System -More Tech, More Fert-

Poul Tech Machinery is a professional factory of poultry equipment manufacturer in China, TechPro series layer breeder cage system is one of our mainly products. With the exquisite technique, TechPro layer breeder cage equipment create a harmonious living environment which ensures a higher fertilization rate for layer breeders.

Our professional layer breeder cage system is with a high stocking capacity, ensures both density and space required for layer breeders.

| Type No.     | Tiers | Dimension/ Section | (Female/Male)/tier | (Female/Male)/set | Floor Space/Bird |
|--------------|-------|--------------------|--------------------|-------------------|------------------|
| TechPro 3600 | 3     | 3600*1250*800      | 70/10              | 210/30            | 562.5 sq.cm      |
| TechPro 3600 | 4     | 3600*1250*800      | 70/10              | 280/40            | 562.5 sq.cm      |
| TechPro 3600 | 6     | 3600*1250*800      | 70/10              | 420/60            | 562.5 sq.cm      |