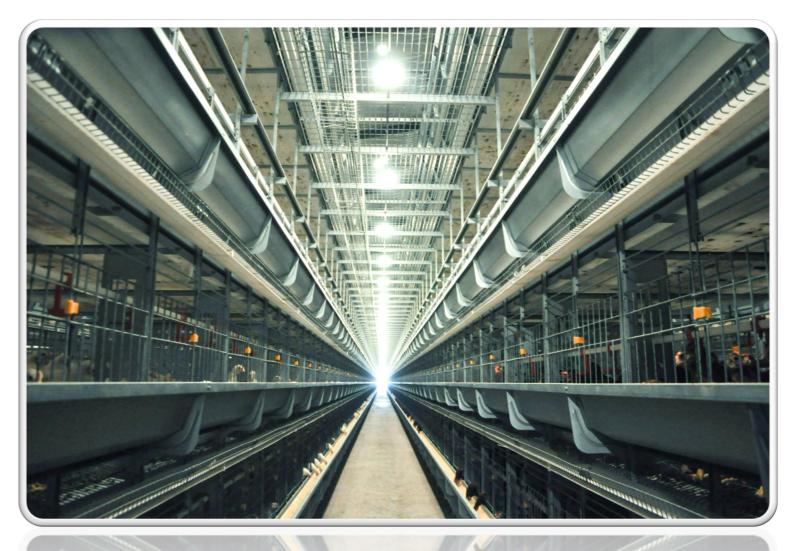

Each tier with 2 water lines with different heights adjustable, to ensure female and male chickens drinking water comfortable and convenient. And all water lines will be packed by carton and plastic bags outside for protection before shipment.

## AUTOMATIC DRINKING SYSTEM

There are 12 nipple drinkers for each cage sections on the PVC pipes. Each nipple drinkers are equipped with drip cups to prevent water from dropping on chickens and on manure belts, to ensure a better living environment.

Water regulator is located on each tier of the cage. It supplies the water from the water line to the pipes through reservoirs with the proper pressure. The filters and the medicator (DOSATRON of France) are used to clean the water and keep health of all chickens.